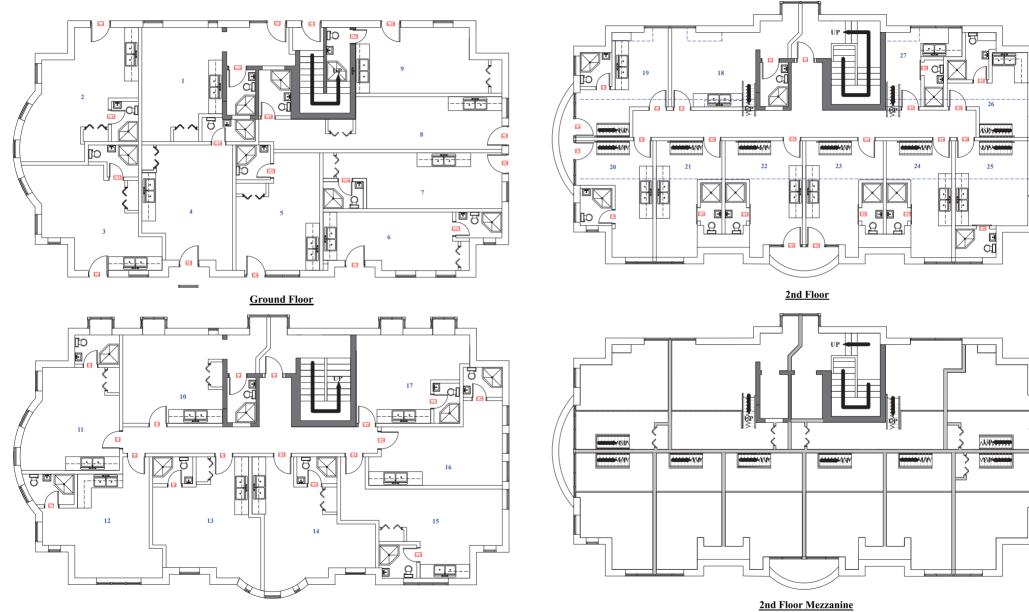

### OPTION 1: Purchase the site undeveloped

There are two options to purchase this excellent investment opportunity. Investors can purchase the building undeveloped with planning in place for 27 studios. Existing floor plans are shown below with photographs of the existing building shown on the following page.

Purchase Price Undeveloped = £2.35 million

**GROUND FLOOR PLAN** 

FIRST FLOOR PLAN

SECOND FLOOR PLAN

PENTHOUSE BALCONIES FOR A NUMBER OF UNITS

## OPTION 2: Purchase the site developed

Investors can choose to purchase the fully developed building with 27 high quality, contemporary studios in a dedicated freehold building suitable for various incoming uses under C3 planning permission. The proposed plans are shown on the following page, with examples of completed studio apartments from our previous projects shown here to illustrate the quality specification of our builds.

### PROPOSED PLANS

<u>1st Floor</u>