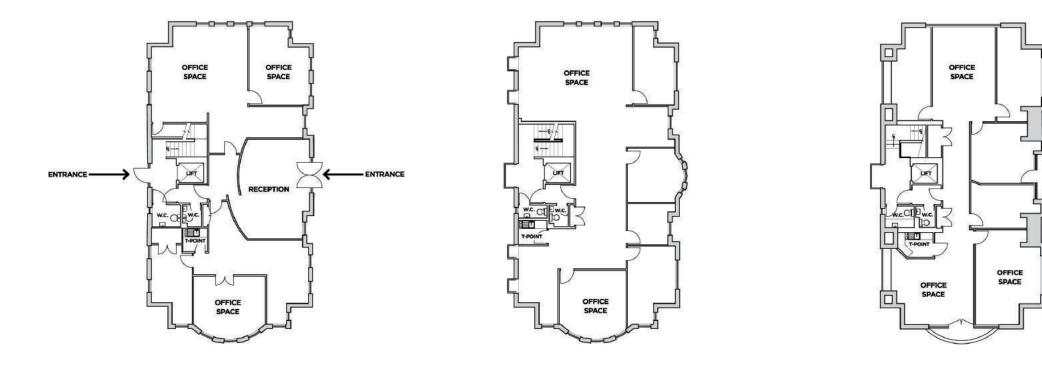

### OPTION 1: Purchase the site undeveloped

There are two options to purchase this excellent investment opportunity. Investors can purchase the building undeveloped with planning in place for 27 studios. Existing floor plans are shown below with photographs of the existing building shown on the following page.

Purchase Price Undeveloped = £2.35 million

**GROUND FLOOR PLAN** 

FIRST FLOOR PLAN

SECOND FLOOR PLAN

PENTHOUSE BALCONIES FOR A NUMBER OF UNITS